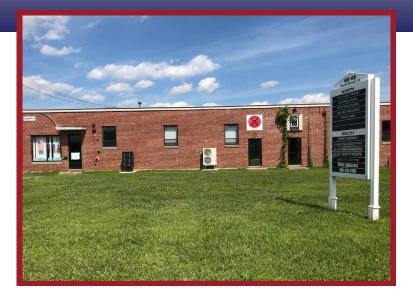

## 13,225 SF COMMERCIAL SPACE AVAILABLE FOR LEASE

66-68 S Broad Street, Westfield MA

Creative, motivated, flexible owner will accommodate your leasing/space needs. Come take a look, give a call and let's make a deal! Approx. 13,225 SF of light industrial space immediately available for lease in a 70,000 SF multi-tenant building. Property is conveniently located close to town center and bus line.

## **LEASE Price: \$6.95/sf NNN**

Approved uses include manufacturing, warehousing, distribution, office. Price reflects as is conditions. If additional build-out is necessary, price may slightly go up.

\$6.95/sf NNN • 13,225 SF

14-16 foot high ceilings • Zoning: Industrial A • Overhead door & loading docks • Private designated bathrooms

Great people, solid investments, integrity and creativity in real estate transactions.