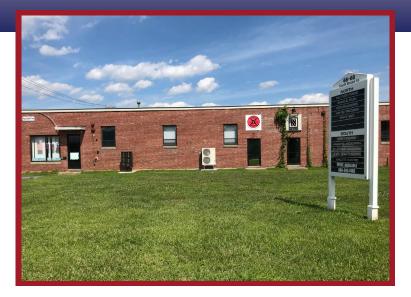

## 8,000 SF COMMERCIAL SPACE IMMEDIATELY AVAILABLE FOR LEASE

66-68 S Broad Street, Westfield MA

Creative, motivated, flexible owner will accommodate your leasing/space needs. Come take a look, give a call and let's make a deal! Approx. 8,000 SF of light industrial space immediately available for lease in a 70,000 SF multi-tenant building. Property is conveniently located close to town center and bus line.

\$6.95/sf NNN • 8,000 SF

14-16 foot high ceilings
Zoning: Industrial A
Drive-in/overhead door & loading docks
Private multiple stall designated bathrooms

Great people, solid investments, integrity and creativity in real estate transactions.