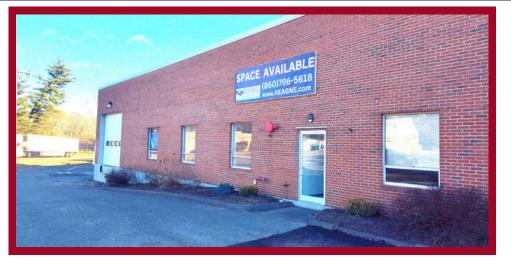

## 79 - 81 Old Windsor Rd, Bloomfield, CT 06002

## FOR SALE OR LEASE

- Building for Sale: 9,904 SF
- Space For Lease: 3,700 SF
- Industrial/Distribution
- Lease rate: \$8.00 NNN
- Sale price: \$1,150,000
- Suited for Retail/Storefront, Warehouse/Distribution Center, Restaurant, Brewery, Recreation/Fitness Center, Small Manufacturing

## PROPERTY OVERVIEW

- 3,700 SF industrial space in a multi-tenant property immediately available for lease
- Great location with good traffic
- Parking available in the front and the back of the property
- Loading dock with large door (12'h x 14'w) on the front for easy loading and unloading
- Large drive-in door  $(14' \times 14')$  in the back
- Clear ceiling height 16'
- New roof 2023
- Easy access to I 91
- 15 minutes from Bradley Airport and Hartford downtown
- Ideal for owner occupant