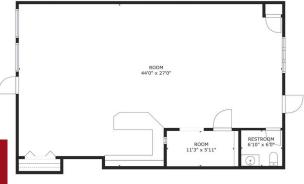

## For Lease 1,166 SF and 4,200 SF of Office/Medical Space

- High traffic location
- · Ample free parking available
- Lots of natural light
- Pilon sign
- Great visibility/street presence
- Wi-Fi
- Air Conditioning
- Private restrooms
- Medical Use Preferred

## 22 Morgan Farms Dr, South Windsor, CT 06074

For Lease 1,166 SF and 4,200 SF of Office/Medical Space

- 1,166 SF
- Negotiable Rate
- \$25.00 /SF/YR NNN

- 4,200SF
- Negotiable Rate
- \$25.00 /SF/YR NNN

Great people, solid investments, integrity and creativity in real estate transactions.