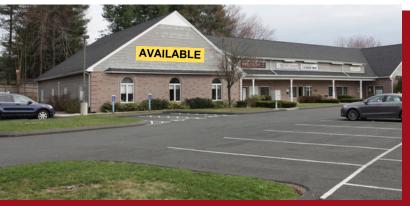

## PROPERTY OVERVIEW

Great location for Medical Offices on highly trafficked Sullivan Avenue in South Windsor. Two spaces currently available (1166 SF & 4200 SF). Come join Feehan Hearing Center and Novella Infusions at 22 Morgan Farms Drive in South Windsor, CT. The property has a good size parking lot with multiple spaces available. Handicapped accessible first floor offices. Nice picnic area in the back for employee use. Beautiful canopy covered front exterior area for your clients. Price is negotiable based on space rented and tenant improvements necessary. Medical use preferred. Request a virtual or in-person tour today.