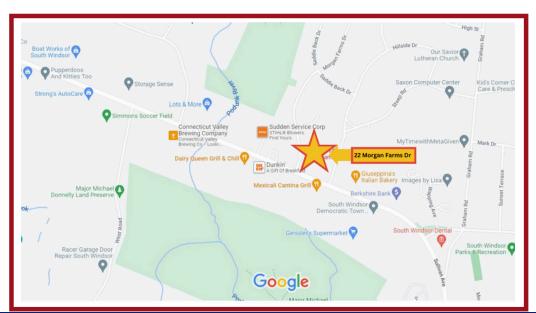

## PROPERTY OVERVIEW

Great location for Medical Offices on highly trafficked Sullivan Avenue in South Windsor. Two spaces currently available (1166 SF & 4200 SF). Come join Feehan Hearing Center and Novella Infusions at 22 Morgan Farms Drive in South Windsor, CT. The property has a good size parking lot with multiple spaces available. Handicapped accessible first floor offices. Nice picnic area in the back for employee use. Beautiful canopy covered front exterior area for your clients. Price is negotiable based on space rented and tenant improvements necessary. Medical use preferred. Request a virtual or in-person tour today.