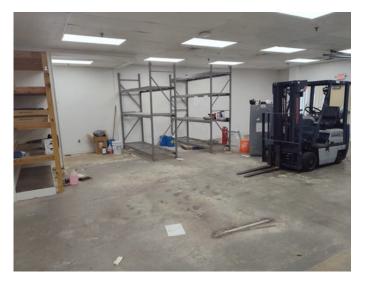

## For Lease 3,750 SF of Flex Space \$13.44

- Space is in Excellent Condition
- Central Air and Heating
- Kitchen
- Wi-Fi Connectivity
- Drop Ceilings
- Includes 2,000 SF of dedicated office space
- One Drive-In Bay
- Partitioned Offices
- Private Restrooms
- Security System
- **Emergency Lighting**

#### PROPERTY OVERVIEW:

Well situated business park with multiple tenants and owner occupants.

Excellent opportunity for a business who needs office and warehouse combination space. Difficult to find in the market at this rate, these type of units are very versatile allowing for a variety of uses. This is a three unit space built out as one. Owners will NOT subdivide. One drive-in door to the space that is approximately 10 feet. Lease approval is required by the condo association based on competition to current tenants. The office area has very nice finishes. Alarm system in place. 200 amps electrical. Modified gross rent; tenant pays utilities.