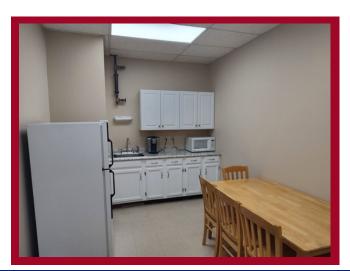

## For Lease 3,750 SF of Flex Space \$13.44

- Space is in Excellent Condition
- Central Air and Heating
- Kitchen
- Wi-Fi Connectivity
- Drop Ceilings
- Includes 2,000 SF of dedicated office space
- One Drive-In Bay
- Partitioned Offices
- Private Restrooms
- Security System
- **Emergency Lighting**

#### PROPERTY OVERVIEW:

Well situated business park with multiple tenants and owner occupants.

Excellent opportunity for a business who needs office and warehouse combination space. Difficult to find in the market at this rate, these type of units are very versatile allowing for a variety of uses. This is a three unit space built out as one. Owners will NOT subdivide. One drive-in door to the space that is approximately 10 feet. Lease approval is required by the condo association based on competition to current tenants. The office area has very nice finishes. Alarm system in place. 200 amps electrical. Modified gross rent; tenant pays utilities.