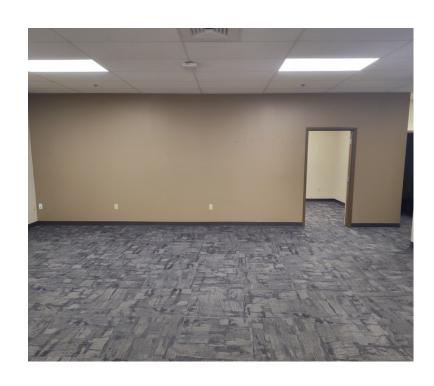

## For Lease 3,750 SF of Flex Space \$13.44

- Space is in Excellent Condition
- Central Air and Heating
- Kitchen
- Wi-Fi Connectivity
- Drop Ceilings
- Includes 2,000 SF of dedicated office space
- One Drive-In Bay
- Partitioned Offices
- Private Restrooms
- Security System
- **Emergency Lighting**

#### PROPERTY OVERVIEW:

Well situated business park with multiple tenants and owner occupants.

Excellent opportunity for a business who needs office and warehouse combination space. Difficult to find in the market at this rate, these type of units are very versatile allowing for a variety of uses. This is a three unit space built out as one. Owners will NOT subdivide. One drive-in door to the space that is approximately 10 feet. Lease approval is required by the condo association based on competition to current tenants. The office area has very nice finishes. Alarm system in place. 200 amps electrical. Modified gross rent; tenant pays utilities.