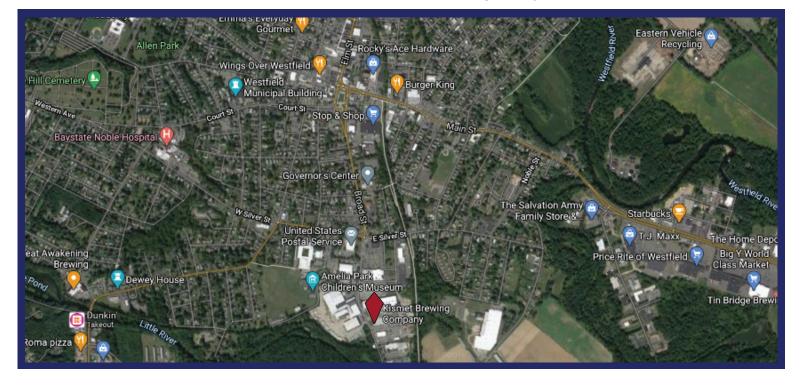

## 70,000 SF INDUSTRIAL BUILDING FOR SALE \$5,100,000

66-68 S Broad Street, Westfield MA

Multi-tenant industrial building. Fully leased. Good mix of long term tenants, with repeated renewals and considerable bumps in rental rates. This approx. 70,000 square foot industrial property is situated just outside of the town center, adjacent to the Towns municipal property for public works and equipment, in close proximity to Big Y, Rite Aid, Stop & shop, Ace Hardware, TD Bank and over ten restaurants. It is 100 % leased with a good mix of 12 tenants. Over the past 10 years, the property has undergone extensive renovations. Substantial roof and sprinkler system repairs and replacements, installation of multiple overhead doors, loading dock repairs, demising of large space into smaller, more attractive spaces, installation of multiple new bathrooms, paving, construction of finished office spaces, utility service separations, electrical, lighting and HVAC updates. There are consistent renewals from existing tenants with little turnover and good annual growth in rents.