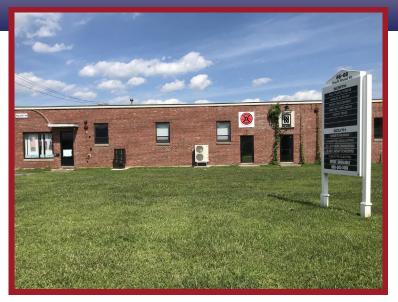

## 70,000 SF INDUSTRIAL BUILDING FOR SALE \$5,100,000

66-68 S Broad Street, Westfield MA

Multi-tenant industrial building. Fully leased. Good mix of long term tenants, with repeated renewals and considerable bumps in rental rates. This approx. 70,000 square foot industrial property is situated just outside of the town center, adjacent to the Towns municipal property for public works and equipment, in close proximity to Big Y, Rite Aid, Stop & shop, Ace Hardware, TD Bank and over ten restaurants. It is 100 % leased with a good mix of 12 tenants. Over the past 10 years, the property has undergone extensive renovations. Substantial roof and sprinkler system repairs and replacements, installation of multiple overhead doors, loading dock repairs, demising of large space into smaller, more attractive spaces, installation of multiple new bathrooms, paving, construction of finished office spaces, utility service separations, electrical, lighting and HVAC updates. There are consistent renewals from existing tenants with little turnover and good annual growth in rents.

## **INVESTMENT HIGHLIGHTS**

Multi-tenant industrial building. Good mix of long term tenants, with repeated renewals and considerable bumps in rental rates.

| Price                         | \$5,100,000  |
|-------------------------------|--------------|
| Price Per SF                  | \$ 73.00     |
| Cap Rate                      | 7.00%        |
| Property Type                 |              |
| Rentable Building Area approx | c. 70,000 SF |