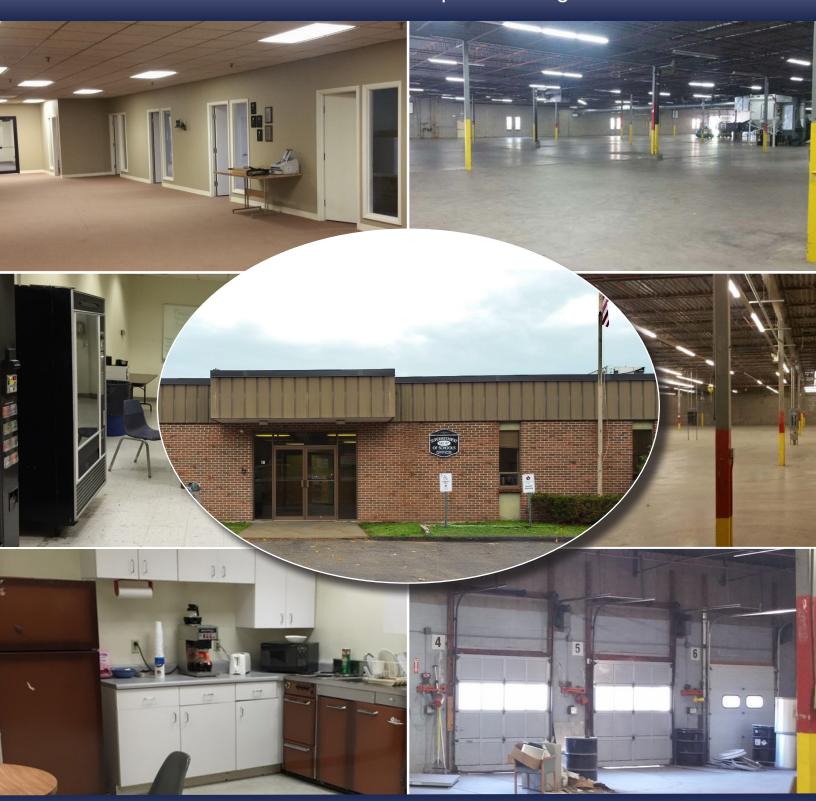

## 81 Fitzgerald Dr. • Drumlin Industrial Park • Jaffrey, NH 03452

Flex Office and Industrial Space for Lease in Southern NH Possible State Economic Development Package Available

## Industrial space available

- Existing space and new construction
- Drive-in and Loading Dock accessible
- Good for warehouse, distribution, and manufacturing
- Accompanying office space available

## Lease a private office or suite of offices

- Access to shared spaces
- Conference Room
- Kitchen and Breakroom
- Furnished and Unfurnished Available
- Internet Provided
- Existing space and new construction