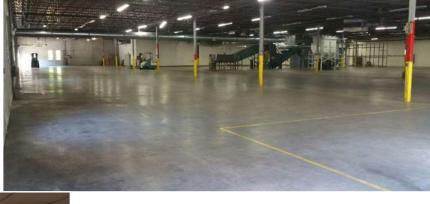

## Industrial space available

- Existing space and new construction
- Drive-in and Loading Dock accessible
- Good for warehouse, distribution, and manufacturing
- Accompanying office space available