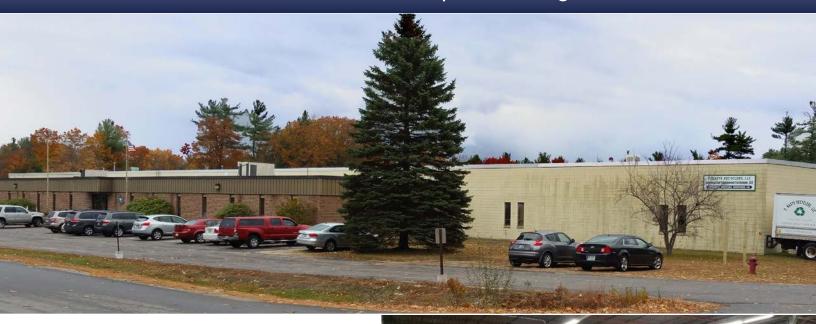

## 81 Fitzgerald Dr. • Drumlin Industrial Park • Jaffrey, NH 03452

Flex Office and Industrial Space for Lease in Southern NH Possible State Economic Development Package Available

## Industrial space available

- Existing space and new construction
- Drive-in and Loading Dock accessible
- Good for warehouse, distribution, and manufacturing
- Accompanying office space available